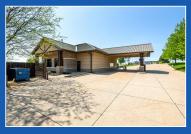

## PRESENTING 949 Mississippi View Ct

6,836 sq ft, free standing, class A building with panoramic views of the mighty Mississippi! Excellent facility for corporate office or can be adapted for many different uses. Main level has 3,418 sq ft. Lower level has 1,757 sq ft of finished space.