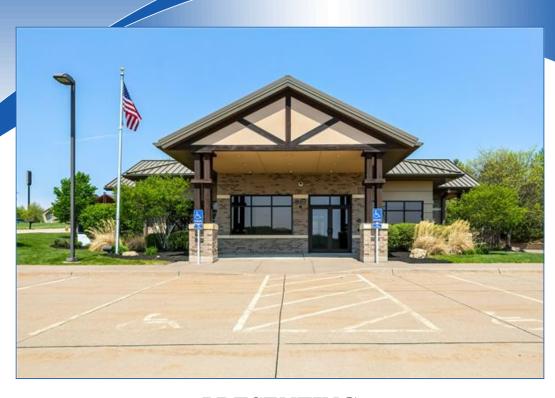

## PRESENTING 949 Mississippi View Ct

6,836 sq ft, free standing, class A building with panoramic views of the mighty Mississippi! Excellent facility for corporate office or can be adapted for many different uses. Main level has 3,418 sq ft. Lower level has 1,757 sq ft of finished space.