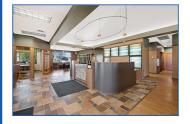

## PRESENTING 949 Mississippi View Ct

6,836 sq ft, free standing, class A building with panoramic views of the mighty Mississippi! Excellent facility for corporate office or can be adapted for many different uses. Main level has 3,418 sq ft. Lower level has 1,757 sq ft of finished space.